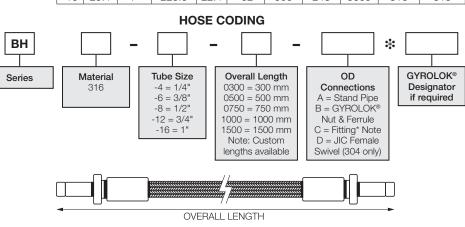

\*Note: Add standard GYROLOK® fitting designator to complete your selection if required, please refer to the GYROLOK® catalogue for complete fitting selection. If sizes other than the tube size are required on the outer end of the GYROLOK® fitting, full GYROLOK® fitting part number is required.

### Examples:

- 1. BH 316-4-0500-CC\*CM-LM = 6.35 mm (1/4") Hose 500 mm long c/w GYROLOK® Connector Male x GYROLOK® Male Elbow
- 2. BH 316-6-0300-AC\*CF= 9.53 mm (3/8") Hose 300 mm long c/w Stand Pipe x GYROLOK® Connector Female.