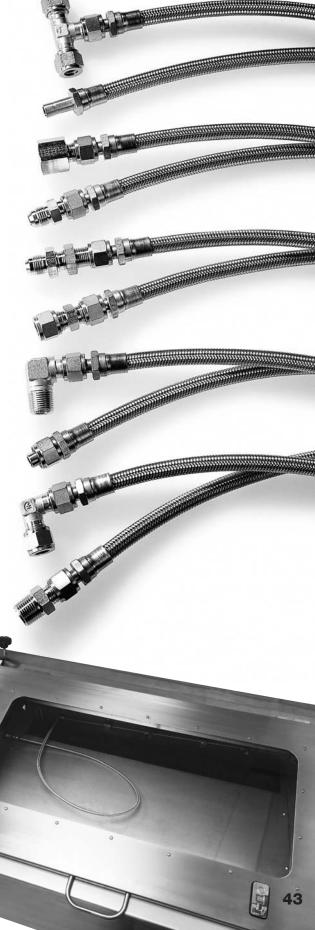

Additionally, the hose used has an internal conductive static dissipating liner that provides a path to the hose end fittings for applications where flow induced electrostatic charges can occur.

A selection of optional end connections that are available. Please refer to the  $\mathsf{GYROLOK}^{\texttt{0}}$  catalogue for complete fitting selection.